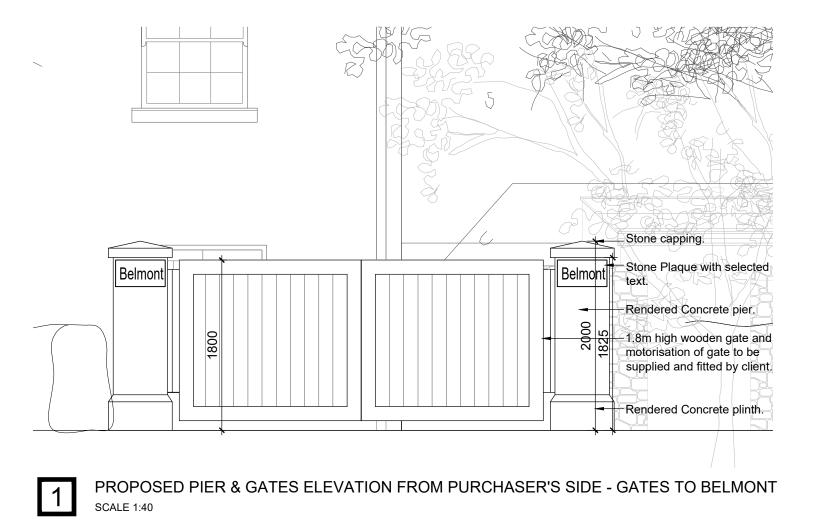

DRAWINGS CARRIED OUT BY DEATON LYSAGHT ARCHITECTS ON BEHALF OF THE VENDOR FOR THE RETAINED LANDS

| <ul> <li>This drawing is copyright.</li> <li>Do not stath this drawing.</li> <li>Encose and omissions to be immediately solified to Architect.</li> <li>All dimensions to be checked on site.</li> <li>To be read with relevant Engineers drawings.</li> </ul> |                                                                          |
|----------------------------------------------------------------------------------------------------------------------------------------------------------------------------------------------------------------------------------------------------------------|--------------------------------------------------------------------------|
| revisions<br>description<br>BELMONT GATE & PIER<br>PROPOSED WORKS<br>TO BE CARRIED<br>OUT BY PURCHASER                                                                                                                                                         | ins drawing no.<br>1902 P 165<br>et cad ref. X1191922-Auburds-Panney0000 |
| job<br>DEVELOPMENT AT<br>AUBURN<br>MALAHIDE<br>client                                                                                                                                                                                                          | scale<br>AS SHOWN<br>date<br>MAR 21<br>drawn<br>AOL<br>checked<br>MC     |